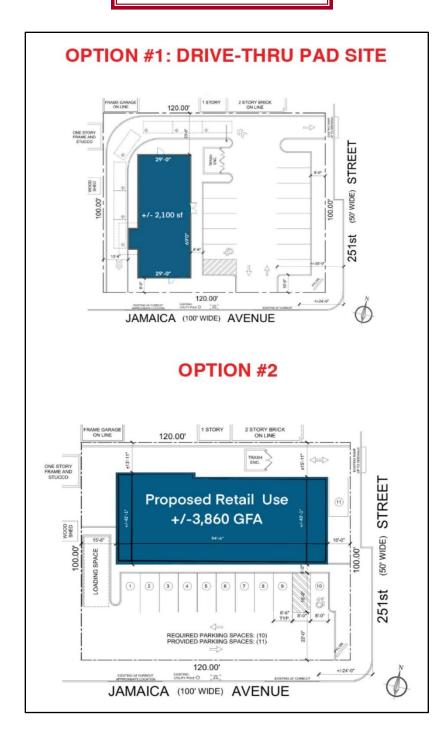

### PROPOSED PLANS

## **BUILDING SPECIFICATIONS**

- BLDG APPROX. 3,860 SQ. FT. + PARKING (DIVISIBLE)
- LOT APROX. 12,000 SQ. FT.
- ASKING RENT UPON REQUEST
- OWNER WOULD CONSIDER GROUND LEASE OR VANILLA BOX
- TAXES \$40,000
- ZONED C2-3
- JAMAICA AVE 34K VPD