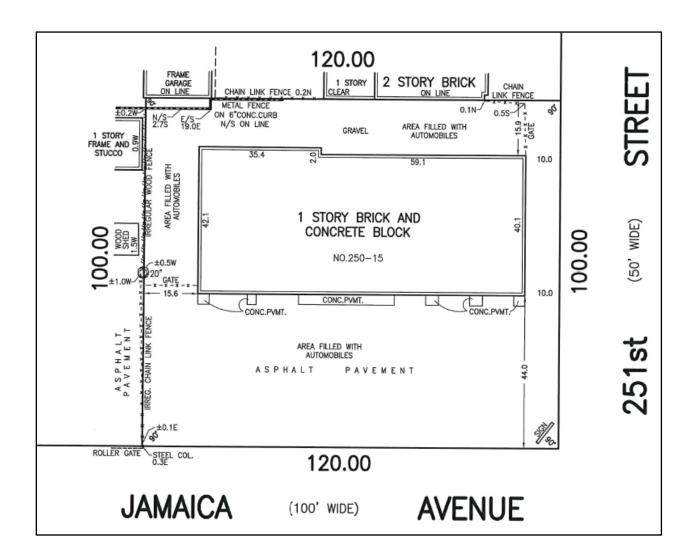

age!** 

**Connect on LinkedIn!** 

## **BUILDING SPECIFICATIONS**

- BLDG APPROX. 3,860 SQ. FT. + PARKING (DIVISIBLE)
- LOT APROX. 12,000 SQ. FT.
- ASKING RENT UPON REQUEST
- OWNER WOULD CONSIDER GROUND LEASE OR VANILLA BOX
- TAXES \$40,000
- ZONED C2-3
- JAMAICA AVE 34K VPD

## **DEMOGRAPHICS**

| Radius          | <u> </u>  | ½ Mile    | 1 Mile    |
|-----------------|-----------|-----------|-----------|
| Population      | 2,461     | 10,461    | 39,719    |
| # of Households | 865       | 3,674     | 13,256    |
| Avg. HH Income  | \$139,842 | \$140,859 | \$137,959 |
| Daytime Pop     | 859       | 2,881     | 9,418     |





December 29, 2022

### PROPOSED PLANS







#### **AGENT:**

**ANTHONY JURKOVIC** 516.498.1010 ext. 212

aj@comretail.com

December 29, 2022

#### **SURVEY**







#### **AGENT:**

ANTHONY JURKOVIC 516.498.1010 ext. 212 aj@comretail.com

December 29, 2022