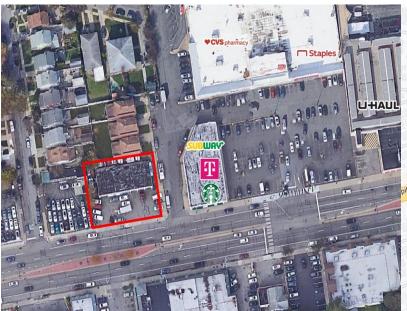

# **NEW EXCLUSIVE AVAILABLE**

## 250-15 JAMAICA AVENUE, BELLEROSE, NY 11426

**AERIAL VIEW** 

RETAILER MAP





#### **AGENT:**

ANTHONY JURKOVIC 516.498.1010 ext. 212 aj@comretail.com

525 Northern Boulevard, Suite 201 Great Neck, NY 11021 Tel: 516.498.1010 Fax: 516.498.1088

www.comretail.com

**View our Facebook Page!** 

**Connect on LinkedIn!** 

## **BUILDING SPECIFICATIONS**

- BLDG APPROX. 3,860 SQ. FT. + PARKING (DIVISIBLE)
- LOT APROX. 12,000 SQ. FT.
- ASKING RENT UPON REQUEST
- OWNER WOULD CONSIDER GROUND LEASE OR VANILLA BOX
- TAXES \$40,000
- ZONED C2-3
- JAMAICA AVE 34K VPD

## **DEMOGRAPHICS**

| Radius          | <u> </u>  | ½ Mile    | 1 Mile    |
|-----------------|-----------|-----------|-----------|
| Population      | 2,461     | 10,461    | 39,719    |
| # of Households | 865       | 3,674     | 13,256    |
| Avg. HH Income  | \$139,842 | \$140,859 | \$137,959 |
| Daytime P