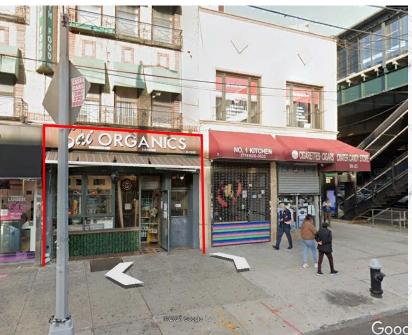

# 30-21 30<sup>TH</sup> AVENUE, ASTORIA, NY 11102

STREET VIEW

### **DEMOGRAPHICS**

| Radius          | ½ Mile   | <u>1/2 Mile</u> | 1 Mile   |
|-----------------|----------|-----------------|----------|
| Population      | 14,494   | 53,790          | 150,425  |
| # of Households | 7,088    | 24,590          | 65,341   |
| Avg. HH Income  | \$94,406 | \$90,667        | \$89,999 |
| Daytime Pop     | 3,327    | 12,334          | 37,038   |