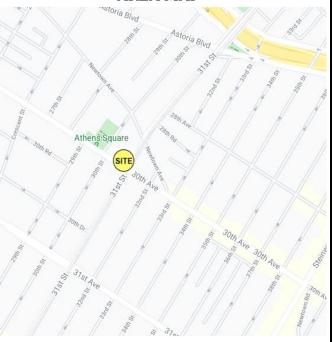

## **BUILDING SPECIFICATIONS**

- GROUND FLOOR UP TO 1,830 SQ. FT.
- BASEMENT APPROX. 1,100 SQ. FT.
- ASKING RENT UPON REQUEST
- ELEVATED TRAIN ENTRANCE ON CORNER
- 30<sup>TH</sup> AVE 8K VPD

### 30th Avenue

**AGENT:** 

**ANTHONY JURKOVIC** 516.498.1010 ext. 212

aj@comretail.com

September 30, 2021