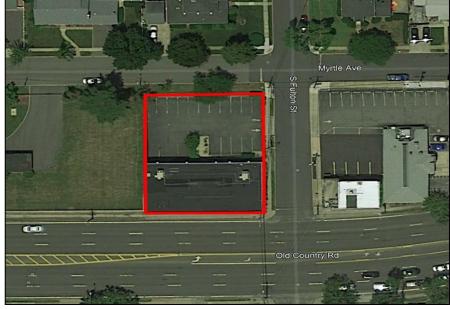

ck, NY 11021 Tel: 516.498.1010 Fax: 516.498.1088

www.comretail.com

### **BUILDING SPECIFICATIONS**

- LOT APPROX. 12,900 SQ. FT.
- BLDG UP TO 5,000 SQ. FT. (MAY DIVIDE)
- ASKING RENT UPON REQUEST
- TAXES \$52,000
- OWNER WILL CONSIDER GROUND LEASE
- 19 PARKING SPACES IN REAR
- AREA RETAILERS INCLUDE NEW CHICK-FIL-A, WALGREENS, MCDONALD'S, POPEYES AND MANY OTHERS
- OLD COUNTRY ROAD 39K VPD

#### **DEMOGRAPHICS**

| <b>Radius</b>   | 1 Mile    | 2 Miles   | 3 Miles   |
|-----------------|-----------|-----------|-----------|
| Population      | 17,091    | 51,107    | 150,454   |
| # of Households | 5,650     | 15,442    | 46,803    |
| Avg. HH Income  | \$132,228 | \$144,990 | \$140,005 |
| Daytime Pop     | 14,888    | 60,287    | 131,664   |



April 24, 2019

### TAX MAP/AERIAL VIEW







### **CONTACT:**

ANTHONY JURKOVIC 516.498.1010 ext. 212

aj@comretail.com

MIKE RAIFAISEN 516.498.1010 ext. 235

mr@comretail.com

April 24, 2019