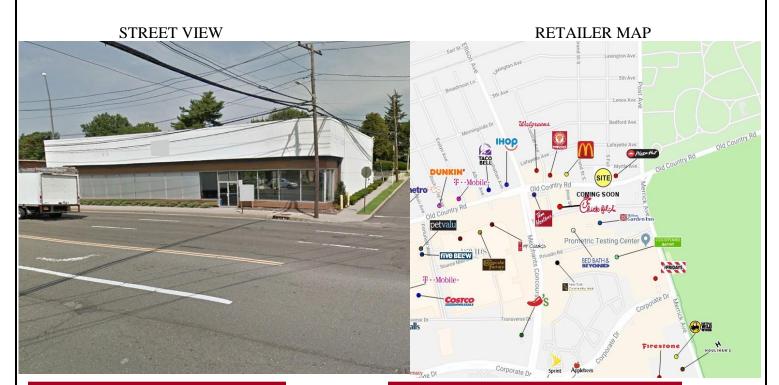

### **BUILDING SPECIFICATIONS**

- LOT APPROX. 12,900 SQ. FT.
- BLDG UP TO 5,000 SQ. FT. (MAY DIVIDE)
- ASKING RENT UPON REQUEST
- TAXES \$52,000
- OWNER WILL CONSIDER GROUND LEASE
- 19 PARKING SPACES IN REAR
- AREA RETAILERS INCLUDE NEW CHICK-FIL-A, WALGREENS, MCDONALD'S, POPEYES AND MANY OTHERS
- OLD COUNTRY ROAD 39K VPD