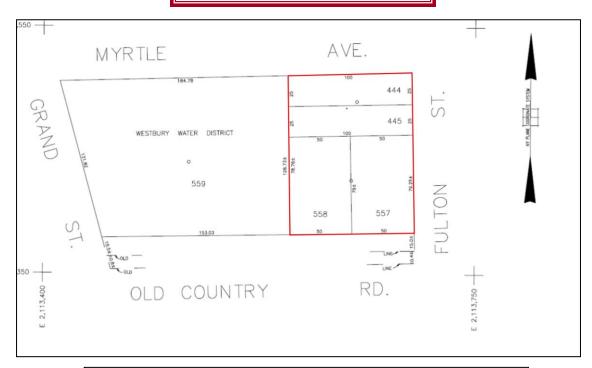

Neck, NY 11021 Tel: 516.498.1010 Fax: 516.498.1088

www.comretail.com

### **BUILDING SPECIFICATIONS**

- LOT APPROX. 12,900 SQ. FT.
- BLDG UP TO 5,000 SQ. FT. (MAY DIVIDE)
- ASKING RENT UPON REQUEST
- TAXES \$52,000
- OWNER WILL CONSIDER GROUND LEASE
- 19 PARKING SPACES IN REAR
- AREA RETAILERS INCLUDE NEW CHICK-FIL-A, WALGREENS, MCDONALD'S, POPEYES AND MANY OTHERS
- OLD COUNTRY ROAD 39K VPD

#### **DEMOGRAPHICS**

| <b>Radius</b>   | 1 Mile    | 2 Miles   | 3 Miles   |
|-----------------|-----------|-----------|-----------|
| Population      | 17,091    | 51,107    | 150,454   |
| # of Households | 5,650     | 15,442    | 46,803    |
| Avg. HH Income  | \$132,228 | \$144,990 | \$140,005 |
| Daytime Pop     | 14,888    | 60,287    | 131,664   |



April 24, 2019

### TAX MAP/AERIAL VIEW







### **CONTACT:**

ANTHONY JURKOVIC 516.498.1010 ext. 212

aj@comretail.com

MIKE RAIFAISEN 516.498.1010 ext. 235

mr@comretail.com

April 24, 2019