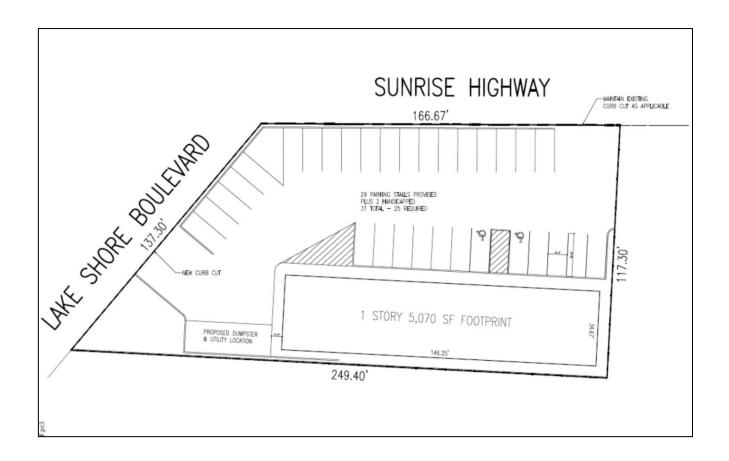

NY 11021 Tel: 516.498.1010 Fax: 516.498.1088 www.comretail.com

View our Facebook Page!

**Connect on LinkedIn!** 



## BUILDING SPECIFICATIONS

- LOT APPROX. 24,000 SQ. FT.
- PROPOSED NEW BLDG OF APPROX. 4,000-5,000 SQ. FT. WITH PARKING (MAY DIVIDE)
- ASKING RENT \$50 PSF
- EXTRAS \$12-\$14 PSF
- OWNER WILL DELIVER VANILLA SHELL
- CURRENTLY VANTASTIC VAN RENTAL
- TRAFFIC LIGHT ON CORNER
- SUNRISE HWY 50K VPD

#### **DEMOGRAPHICS**

| Radius          | 1 Mile    | 2 Miles   | 3 Miles   |
|-----------------|-----------|-----------|-----------|
| Population      | 18,621    | 78,453    | 145,707   |
| # of Households | 6,162     | 26,191    | 48,947    |
| Avg. HH Income  | \$145,562 | \$143,589 | \$136,898 |
| Daytime Pop     | 6,046     | 18,878    | 40,306    |



## PROPOSED SITE PLAN







#### **AGENT:**

DARYL SEALY 516.498.1010 ext. 220

ds@comretail.com

ANTHONY JURKOVIC 516.498.1010 ext. 212

aj@comretail.com

## **TAX MAP**





DARYL SEALY 516.498.1010 ext. 220

ds@comretail.com

ANTHONY JURKOVIC 516.498.1010 ext. 212 aj@comretail.com





#### **SURVEY**







## **AGENT:**

DARYL SEALY 516.498.1010 ext. 220

ds@comretail.com

ANTHONY JURKOVIC 516.498.1010 ext. 212 aj@comretail.com