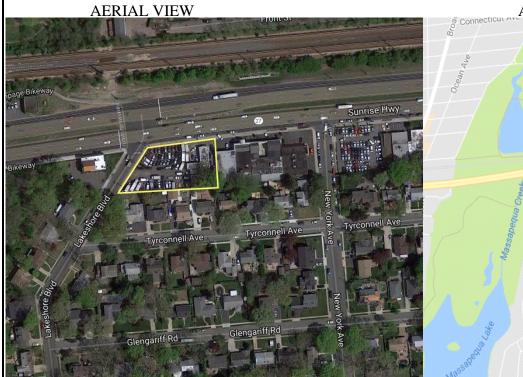

## BUILDING SPECIFICATIONS

- LOT APPROX. 24,000 SQ. FT.
- PROPOSED NEW BLDG OF APPROX. 4,000-5,000 SQ. FT. WITH PARKING (MAY DIVIDE)
- ASKING RENT \$50 PSF
- EXTRAS \$12-\$14 PSF
- OWNER WILL DELIVER VANILLA SHELL
- CURRENTLY VANTASTIC VAN RENTAL
- TRAFFIC LIGHT ON CORNER
- SUNRISE HWY 50K VPD