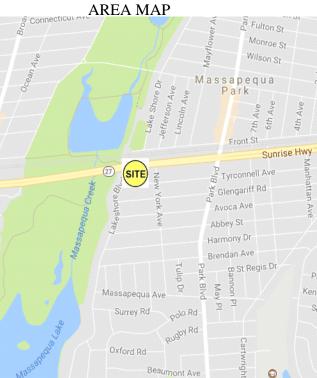

## BUILDING SPECIFICATIONS

- LOT APPROX. 24,000 SQ. FT.
- PROPOSED NEW BLDG OF APPROX. 4,000-5,000 SQ. FT. WITH PARKING (MAY DIVIDE)
- ASKING RENT \$50 PSF
- EXTRAS \$12-\$14 PSF
- OWNER WILL DELIVER VANILLA SHELL
- CURRENTLY VANTASTIC VAN RENTAL
- TRAFFIC LIGHT ON CORNER
- SUNRISE HWY 50K VPD