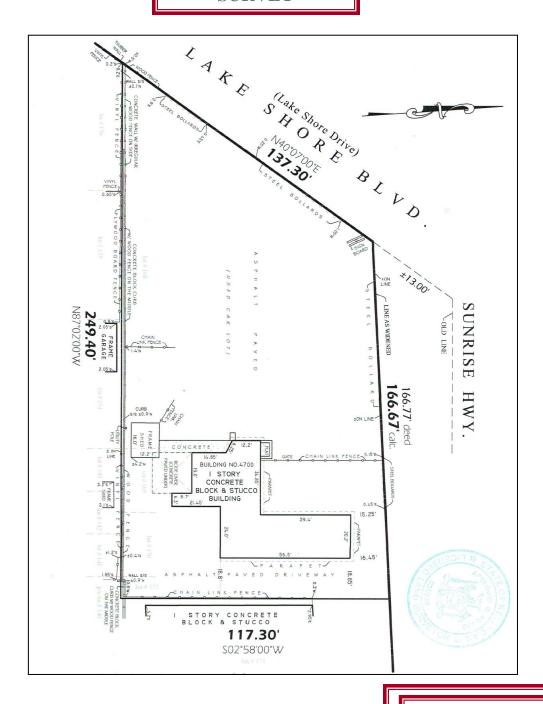

$12-\$14 PSF
- OWNER WILL DELIVER VANILLA SHELL
- CURRENTLY VANTASTIC VAN RENTAL
- TRAFFIC LIGHT ON CORNER
- SUNRISE HWY 50K VPD

#### **DEMOGRAPHICS**

| Radius          | 1 Mile    | 2 Miles   | 3 Miles   |
|-----------------|-----------|-----------|-----------|
| Population      | 18,621    | 78,453    | 145,707   |
| # of Households | 6,162     | 26,191    | 48,947    |
| Avg. HH Income  | \$145,562 | \$143,589 | \$136,898 |
| Daytime Pop     | 6,046     | 18,878    | 40,306    |



## PROPOSED SITE PLAN







#### **AGENT:**

DARYL SEALY 516.498.1010 ext. 220

ds@comretail.com

ANTHONY JURKOVIC 516.498.1010 ext. 212

aj@comretail.com

## **TAX MAP**





DARYL SEALY 516.498.1010 ext. 220

ds@comretail.com

ANTHONY JURKOVIC 516.498.1010 ext. 212 aj@comretail.com





#### **SURVEY**







## **AGENT:**

DARYL SEALY 516.498.1010 ext. 220

ds@comretail.com

ANTHONY JURKOVIC 516.498.1010 ext. 212 aj@comretail.com