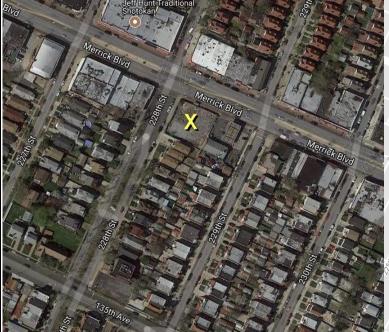

## 228-02 MERRICK BOULEVARD, LAURELTON, NY 11413

AERIAL VIEW

#### 133 rd Ave 50 to Metrick Blva 50 to Metrick

AREA MAP