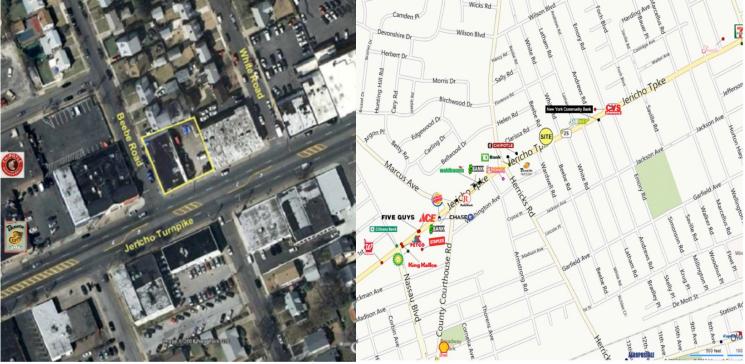

## 490 JERICHO TURNPIKE, MINEOLA, NY 11501

AERIAL VIEW

**RETAILER MAP** 

### **CONTACT:**

MIKE RAIFAISEN 516.498.1010 ext. 235 mr@comretail.com

ANTHONY JURKOVIC 516.498.1010 ext. 212 aj@comretail.com

525 Northern Boulevard, Suite 310 Great Neck, NY 11021 Tel: 516.498.1010 Fax: 516.498.1088 www.comretail.com