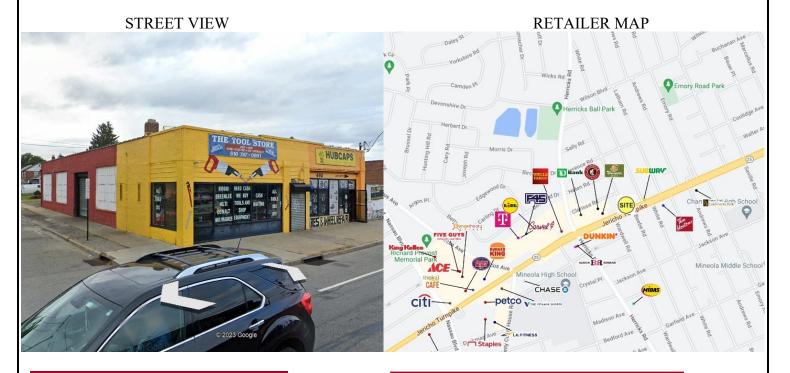

# **NEW RETAIL/OFFICE BUILD WITH PARKING**

# 490 JERICHO TURNPIKE, MINEOLA, NY 11501

### **BUILDING SPECIFICATIONS**

- PROPOSED NEW RETAIL/OFFICE WITH LARGE PARKING LOT (APPROX. 10,600 SF)
- BLDG APPROX. 5,500 SQ. FT. MAY DIVIDE
- ASKING RENT UPON REQUEST
- OWNER WILL CONSIDER BUILT TO SUIT, GROUND LEASE
- JERICHO TPKE 29K VPD