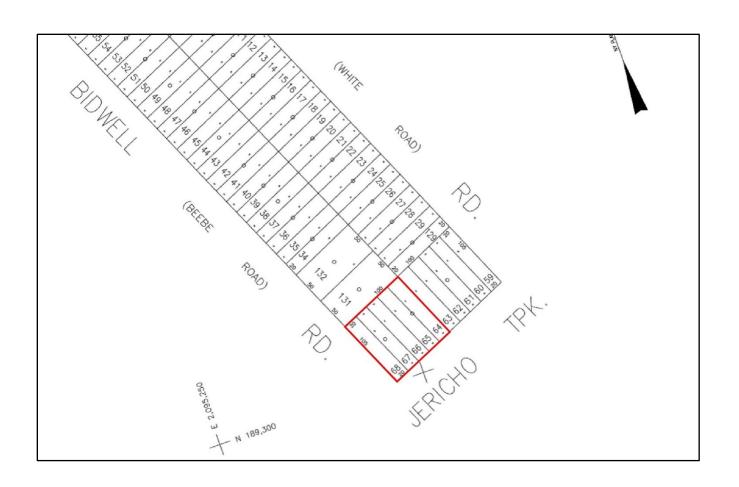

|
| Avg. HH Income              | \$190,462               | \$214,190                | \$203,214                 |
| Daytime Pop                 | 21,503                  | 53,920                   | 126,331                   |

November 17, 2023

All information is from sources deemed reliable but is subject to errors, omissions, change of price, prior sale or withdrawal without notice. No representation is made as to accuracy of any information. All dimensions are approximate and all information should be confirmed by customer. All rights to content, photographs and graphics reserved to Broker. Unless specifically stated herein, this advertisement does not suggest that the broker has a listing in this property or properties or that any property is currently available.

#### TAX MAP





### **AGENTS:**

MIKE RAIFAISEN 516.498.1010 ext. 235 mr@comretail.com

ANTHONY JURKOVIC 516.498.1010 ext. 212 aj@comretail.com

November 17, 2023

All information is from sources deemed reliable but is subject to errors, omissions, change of price, prior sale or withdrawal without notice. No representation is made as to accuracy of any information. All dimensions are approximate and all information should be confirmed by customer. All rights to content, photographs and graphics reserved to Broker. Unless specifically stated herein, this advertisement does not suggest that the broker has a listing in this property or properties or that any property is currently available. **SITE PLAN** 





AGENTS: MIKE RAIFAISEN 516.498.1010 ext. 235 <u>mr@comretail.com</u>

ANTHONY JURKOVIC 516.498.