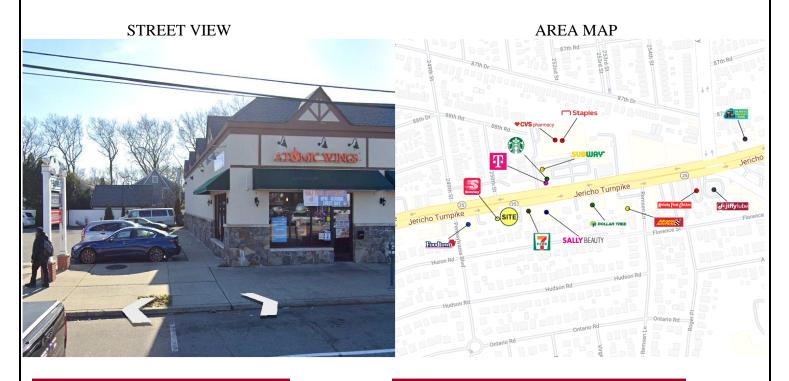

#### **BUILDING SPECIFICATIONS**

- APPROX. 2,031 SQ. FT. + PARKING
- ASKING RENT UPON REQUEST
- FORMER ATOMIC WINGS RESTAURANT
- NEXT TO VERIZON WIRELESS
- ACROSS FROM STARBUCKS, CVS, STAPLES, T-MOBILE AND DOLLAR TREE SUPERSTORE
- JERICHO TPKE 26K VPD