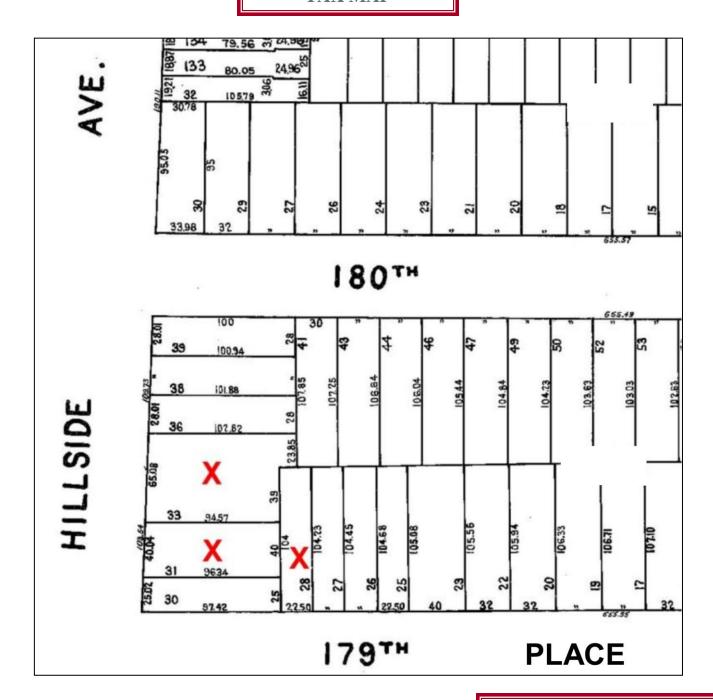

| # of Households | 2,857                            | 8,368    | 23,677   |
| Avg. HH Income  | \$69,833                         | \$68,103 | \$69,110 |
| Daytime Pop     | 2,575                            | 5,572    | 24,304   |

June 16, 2015

All information is from sources deemed reliable but is subject to errors, omissions, change of price, prior sale or withdrawal without notice. No representation is made as to accuracy of any information.

All dimensions are approximate and all information should be confirmed by customer. All rights to content, photographs and graphics reserved to Broker.

Unless specifically stated herein, this advertisement does not suggest that the broker has a listing in this property or properties or that any property is currently available.

### **TAX MAP**





## **AGENT:**

MIKE RAIFAISEN 516.498.1010 ext. 235 mr@comretail.com

DARYL SEALY 516.498.1010 ext. 220 ds@comretail.com

June 16, 2015