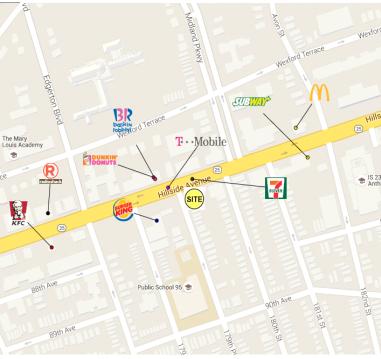

## **BUILDING SPECIFICATIONS**

- UP TO APPROX. 10,500 SQ. FT. (MAY DIVIDE)
- 2<sup>ND</sup> FLOOR APPROX. 10,500 SO. FT.
- PLUS BASEMENT
- NEW CONSTRUCTION
- OWNER WILL BUILT TO SUIT
- ASKING RENT UPON REQUEST
- AREA RETAILERS INCLUDE KFC, MCDONALD'S, WALGREENS, BURGER KING, KEYFOOD, CHASE BANK AND MORE
- RIGHT AT SUBWAY STOP
- HILLSIDE AVENUE 26K VPD