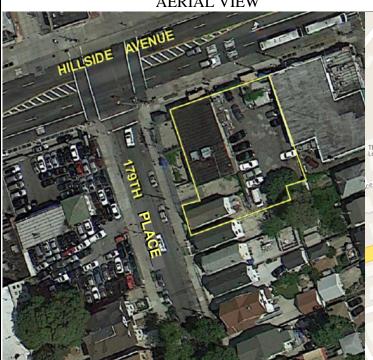

# **AVAILABLE – NEW CONSTRUCTION**

## 17930-36 HILLSIDE AVENUE, JAMAICA, NY 11432

AERIAL VIEW AREA MAP





## **CONTACT:**

MIKE RAIFAISEN 516.498.1010 ext. 235 mr@comretail.com

DARYL SEALY 516.498.1010 ext. 220 ds@comretail.com

525 Northern Boulevard, Suite 310 Great Neck, NY 11021 Tel: 516.498.1010

Fax: 516.498.1088 www.comretail.com



## **BUILDING SPECIFICATIONS**

- UP TO APPROX. 10,500 SQ. FT. (MAY DIVIDE)
- 2<sup>ND</sup> FLOOR APPROX. 10,500 SO. FT.
- PLUS BASEMENT
- NEW CONSTRUCTION
- OWNER WILL BUILT TO SUIT
- ASKING RENT UPON REQUEST
- AREA RETAILERS INCLUDE KFC, MCDONALD'S, WALGREENS, BURGER KING, KEYFOOD, CHASE BANK AND MORE
- RIGHT AT SUBWAY STOP
- HILLSIDE AVENUE 26K VPD

### **DEMOGRAPHICS**

| Radius          | <sup>1</sup> / <sub>4</sub> Mile | ½ Mile   | 1 Mile   |
|-----------------|----------------------------------|----------|----------|
| Population      | 8,412