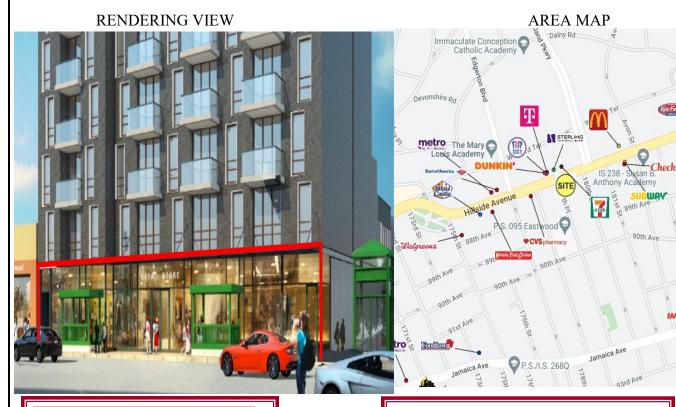

### **BUILDING SPECIFICATIONS**

- UNDER CONSTRUCTION NOW (Q4 2024)
- GROUND FLOOR RETAIL APPROX. 2,200 SF 4,000 SF (MAY DIVIDE)
- THREE SPACES LEFT (TWO CAN BE COMBINED)
- ASKING RENT UPON REQUEST
- LAST SUBWAY STOP "F" SUBWAY ENTRANCES/EXITS DIRECTLY IN FRONT OF RETAIL STORES
- MANY BUS LINES IN FRONT
- HILLSIDE AVENUE 19K VPD

# DEMOGRAPHICS

| <u>Radius</u>   | <u>¼ Mile</u> | <sup>1</sup> / <sub>2</sub> Mile | <u>1 Mile</u> |
|-----------------|---------------|----------------------------------|---------------|
| Population      | 10,545        | 31,203                           | 81,871        |
| # of Households | 3,557         | 9,816                            | 25,233        |
| Avg. HH Income  | \$79,277      | \$90,099                         | \$89,697      |
| Daytime Pop     | 2,009         | 5,079                            | 19,952        |

January 5, 2024

Wexford Te

CHASE 🕻

onth

91st Rd og

All information is from sources deemed reliable but is subject to errors, omissions, change of price, prior sale or withdrawal without notice. No representation is made as to accuracy of any information. All dimensions are approximate and all information should be confirmed by customer. All rights to content, photographs and graphics reserved to Broker. Unless specifically stated herein, this advertisement does not suggest that the broker has a listing in this property or properties or that any property is currently available. **PROPOSED SITE PLAN** 