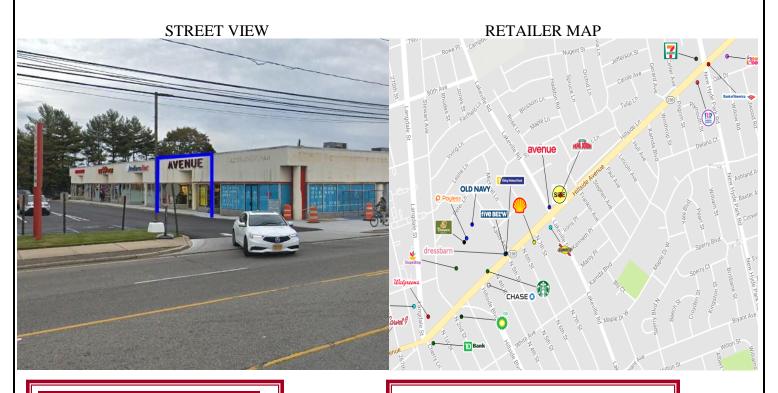

## **BUILDING SPECIFICATIONS**

- APPROX. 4,335 SQ. FT.
- ASKING RENT UPON REQUEST
- CURRENTLY THE AVENUE
- AMPLE PARKING
- LAKEVILLE RD 13K VPD
- HILLSIDE AVE 24K VPD