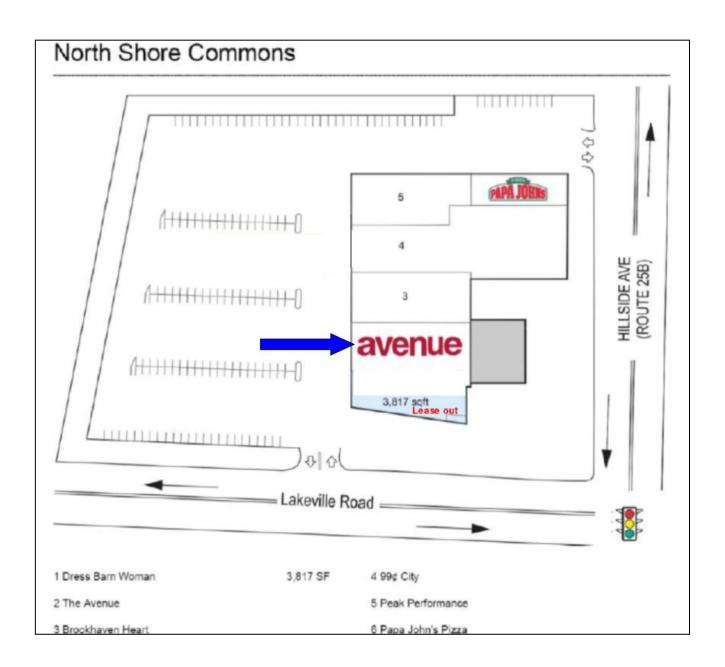

ck, NY 11021

Tel: 516.498.1010 Fax: 516.498.1088 www.comretail.com

**View our Facebook Page!** 

**Connect on LinkedIn!** 

## **BUILDING SPECIFICATIONS**

- APPROX. 4,335 SQ. FT.
- ASKING RENT UPON REQUEST
- CURRENTLY THE AVENUE
- AMPLE PARKING
- LAKEVILLE RD 13K VPD
- HILLSIDE AVE 24K VPD

## **DEMOGRAPHICS**

| Radius Population # of Households | 1 Mile    | 2 Miles   | 3 Miles   |
|-----------------------------------|-----------|-----------|-----------|
|                                   | 31,001    | 106,885   | 235,981   |
| Avg. HH Income Daytime Pop        | 10,076    | 37,326    | 80,774    |
|                                   | \$124,837 | \$126,059 | \$123,559 |
|                                   | 24,714    | 73,135    | 149,554   |



August 30, 2019

#### **SITE PLAN**





## **CONTACT:**

MICHAEL RAIFAISEN 516.498.1010 ext. 235

mr@comretail.com

DARYL SEALY 516.498.1010 ext. 220

ds@comretail.com

August 30, 2019