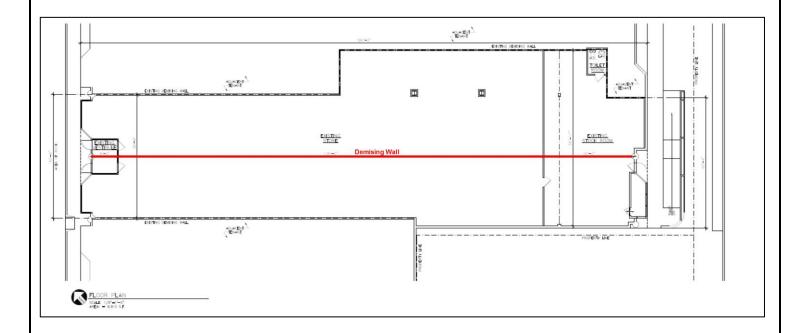

RRENTLY A 99c STORE**
- SIGNAGE/NEW STOREFRONT DOOR ON HILLSIDE **AVENUE**
- AMPLE PARKING
- LAKEVILLE RD 13K VPD
- HILLSIDE AVE 24K VPD

#### **DEMOGRAPHICS**

| <b>Radius</b>   | <u> 1 Mile</u> | 2 Miles   | 3 Miles   |
|-----------------|----------------|-----------|-----------|
| Population      | 31,001         | 106,885   | 235,981   |
| # of Households | 10,076         | 37,326    | 80,774    |
| Avg. HH Income  | \$124,837      | \$126,059 | \$123,559 |
| Daytime Pop     | 24,714         | 73,135    | 149,554   |
|                 |                |           |           |



March 7, 2019

#### **SITE PLAN**





### **CONTACT:**

MICHAEL RAIFAISEN 516.498.1010 ext. 235

mr@comretail.com

DARYL SEALY 516.498.1010 ext. 220

ds@comretail.com

March 7, 2019

# FLOOR PLAN/ELEVATIONS







#### **CONTACT:**

MICHAEL RAIFAISEN 516.498.1010 ext. 235

mr@comretail.com

DARYL SEALY 516.498.1010 ext. 220

ds@comretail.com

March 7, 2019

### **RETAILER MAP**





## **CONTACT:**

MICHAEL RAIFAISEN 516.498.1010 ext. 235

mr@comretail.com

DARYL SEALY 516.498.1010 ext. 220 ds@comretail.com

March 7, 2019

All information is from sources deemed reliable but is subject to errors, omissions, change of price, prior sale or withdrawal without notice. No representation is made as to accuracy of any information.

All dimensions are approximate and all information should be confirmed by customer. All rights to content, photographs and graphics reserved to Broker.

Unless specifically stated herein, this advertisement does not suggest that the broker has a listing in this property or