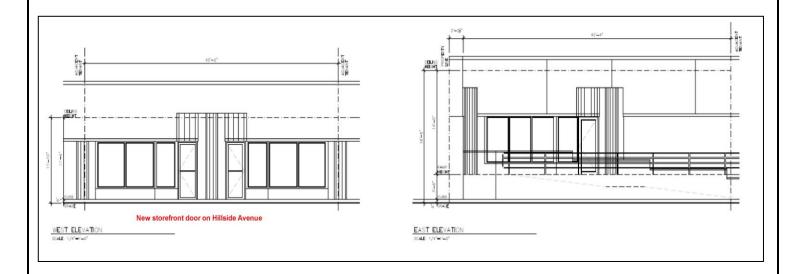

# FLOOR PLAN/ELEVATIONS

## **BUILDING SPECIFICATIONS**

- APPROX. 8,800 SQ. FT. + PARKING (WILL DIVIDE)
- ASKING RENT UPON REQUEST
- **CURRENTLY A 99c STORE**
- SIGNAGE/NEW STOREFRONT DOOR ON HILLSIDE **AVENUE**
- AMPLE PARKING
- LAKEVILLE RD 13K VPD
- HILLSIDE AVE 24K VPD