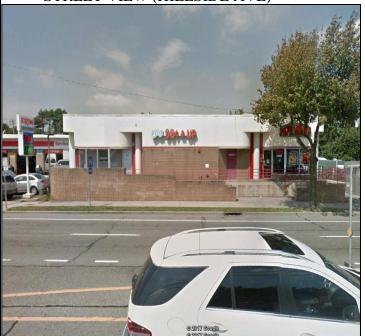

# 1700 LAKEVILLE ROAD, NEW HYDE PARK, NY 11040

STREET VIEW (HILLSIDE AVE)

## **BUILDING SPECIFICATIONS**

- APPROX. 8,800 SQ. FT. + PARKING (WILL DIVIDE)
- ASKING RENT UPON REQUEST
- **CURRENTLY A 99c STORE**
- SIGNAGE/NEW STOREFRONT DOOR ON HILLSIDE **AVENUE**
- AMPLE PARKING
- LAKEVILLE RD 13K VPD
- HILLSIDE AVE 24K VPD