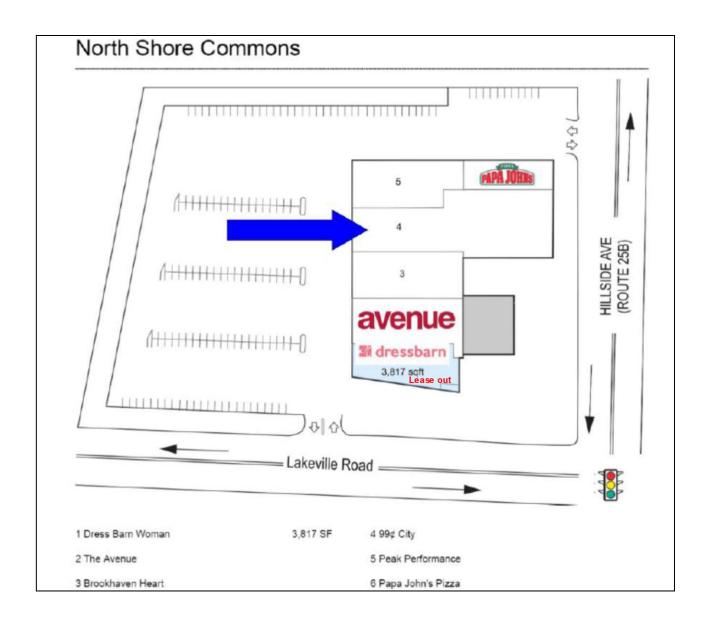

ail.com

View our Facebook Page!

**Connect on LinkedIn!** 

## **BUILDING SPECIFICATIONS**

- APPROX. 8,800 SQ. FT. + PARKING (WILL DIVIDE)
- ASKING RENT UPON REQUEST
- **CURRENTLY A 99c STORE**
- SIGNAGE/NEW STOREFRONT DOOR ON HILLSIDE **AVENUE**
- AMPLE PARKING
- LAKEVILLE RD 13K VPD
- HILLSIDE AVE 24K VPD

#### **DEMOGRAPHICS**

| <b>Radius</b>   | <u> 1 Mile</u> | 2 Miles   | 3 Miles   |
|-----------------|----------------|-----------|-----------|
| Population      | 31,001         | 106,885   | 235,981   |
| # of Households | 10,076         | 37,326    | 80,774    |
| Avg. HH Income  | \$124,837      | \$126,059 | \$123,559 |
| Daytime Pop     | 24,714         | 73,135    | 149,554   |
|                 |                |           |           |



March 7, 2019

#### **SITE PLAN**





### **CONTACT:**

MICHAEL RAIFAISEN 516.498.1010 ext. 235

mr@comretail.com

DARYL SEALY 516.498.1010 ext. 220

ds@comretail.com

March 7, 2019

# FLOOR PLAN/ELEVATIONS







#### **CONTACT:**

MICHAEL RAIFAISEN 516.498.1010 ext. 235

mr@comretail.com

DARYL SEALY 516.498.1010 ext. 220

ds@comretail.com

March 7, 2019

### **RETAILER MAP**





## **CONTACT:**

MICHAEL RAIFAISEN 516.498.1010 ext. 235

mr@comretail.com

DARYL SEALY 516.498.1010 ext. 220 ds@comretail.com

March 7, 2019

All information is from sources deemed reliable but is subject to errors, omissions, change of price, prior sale or withdrawal without notice. No representation is made as to accuracy of any information.

All dimensions are approximate and all information should be confirmed by customer. All rights to co