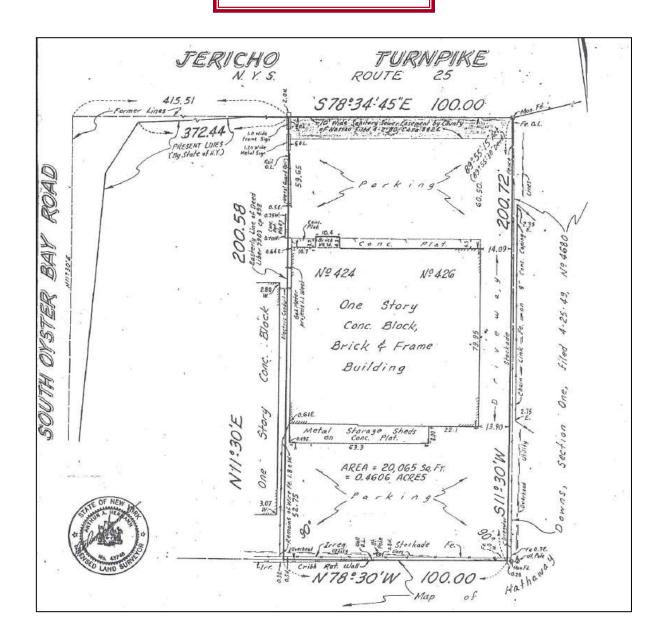

## **SURVEY**

## **BUILDING SPECIFICATIONS**

- EXISTING BLDG APPROX. 7,000 SQ. FT. WITH PARKING (MAY BE DIVIDED; OWNER MAY CONSIDER KNOCKING DOWN A PORTION TO CREATE MORE PARKING)
- LOT APPROX. 20,000 SQ. FT.
- ASKING RENT UPON REQUEST
- NEXT TO CHIPOTLE, JAMBA JUICE, STARBUCKS; DSW AND PANERA BREAD ACROSS THE STREET WITH MANY OTHER RETAILERS IN THE AREA
- OWNER WILL CONSIDER GROUND LEASE
- JERICHO TPKE 37K VPD
- SEAFORD OYSTER BAY RD 21K VPD