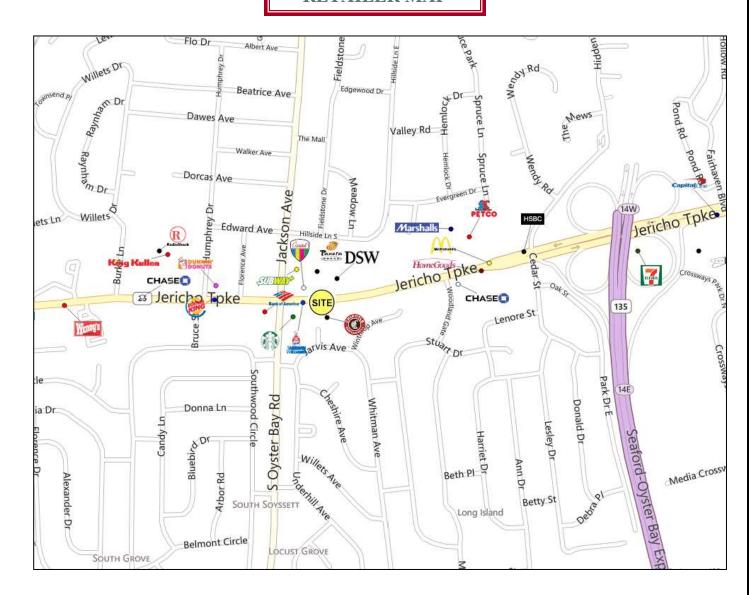

## **RETAILER MAP**

## **BUILDING SPECIFICATIONS**

- EXISTING BLDG APPROX. 7,000 SQ. FT. WITH PARKING (MAY BE DIVIDED; OWNER MAY CONSIDER KNOCKING DOWN A PORTION TO CREATE MORE PARKING)
- LOT APPROX. 20,000 SQ. FT.
- ASKING RENT UPON REQUEST
- NEXT TO CHIPOTLE, JAMBA JUICE, STARBUCKS; DSW AND PANERA BREAD ACROSS THE STREET WITH MANY OTHER RETAILERS IN THE AREA
- OWNER WILL CONSIDER GROUND LEASE
- JERICHO TPKE 37K VPD
- SEAFORD OYSTER BAY RD 21K VPD