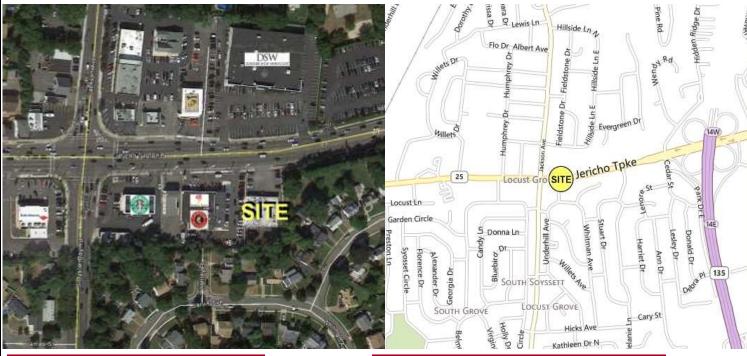

## 424-426 JERICHO TURNPIKE, SYOSSET, NY 11791

AERIAL VIEW AREA MAP

## **BUILDING SPECIFICATIONS**

- EXISTING BLDG APPROX. 7,000 SQ. FT. WITH PARKING (MAY BE DIVIDED; OWNER MAY CONSIDER KNOCKING DOWN A PORTION TO CREATE MORE PARKING)
- LOT APPROX. 20,000 SQ. FT.
- ASKING RENT UPON REQUEST
- NEXT TO CHIPOTLE, JAMBA JUICE, STARBUCKS; DSW AND PANERA BREAD ACROSS THE STREET WITH MANY OTHER RETAILERS IN THE AREA
- OWNER WILL CONSIDER GROUND LEASE
- JERICHO TPKE 37K VPD
- SEAFORD OYSTER BAY RD 21K VPD