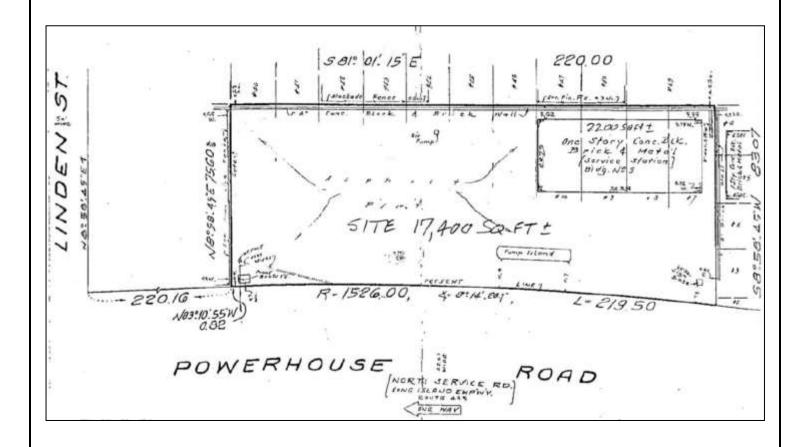

#### **SURVEY**

### **SPECIFICATIONS**

- APPROX. 17,000 SQ. FT. OF LAND
- GROUND LEASE OR SALE AVAILABLE
- ZONED "BA" TOWN OF NORTH HEMPSTEAD
- SEWER, WATER, GAS AND ELECTRIC
- PRIME NASSAU COUNTY LOCATION
- POWERHOUSE RD 10K VPD
- LONG ISLAND EXPWY 196K VPD