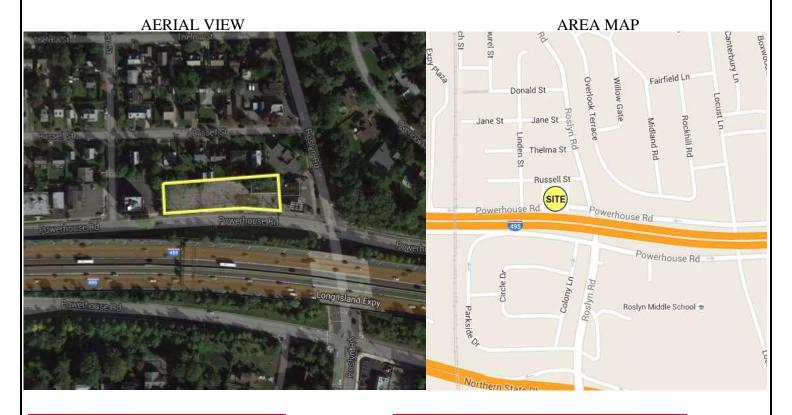

## 9 POWERHOUSE ROAD, ROSLYN HEIGHTS, NY 11577

### **SPECIFICATIONS**

- APPROX. 17,000 SQ. FT. OF LAND
- GROUND LEASE OR SALE AVAILABLE
- ZONED "BA" TOWN OF NORTH HEMPSTEAD
- SEWER, WATER, GAS AND ELECTRIC
- PRIME NASSAU COUNTY LOCATION
- POWERHOUSE RD 10K VPD
- LONG ISLAND EXPWY 196K VPD