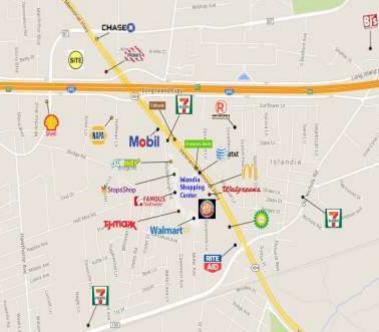

#### **AREA MAP**

### **BUILDING SPECIFICATIONS**

- APPROX. 12.66 +/- ACRES
- ASKING RENT UPON REQUEST
- APPROVED PLAN FOR RESTAURANT PADS, RETAIL, ASSISTED LIVING AND HOTELS
- OWNER WILLING TO GROUND LEASE ENTIRE PARCEL AND/OR A PORTION TO GROUND LEASE
- NEIGHBORING TENANTS INCLUDE WALDBAUMS, TGI FRIDAYS, STOP & SHOP, WAL-MART, WALGREENS, RITE AID AND MANY OTHERS
- MOTOR PKWY 11K VPD
- VETERANS MEMORIAL HWY 33K VPD