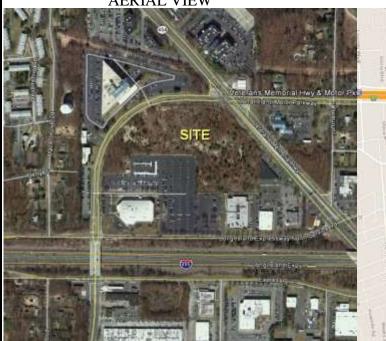

# S/W/C MOTOR PARKWAY & VETERANS MEMORIAL HIGHWAY, ISLANDIA, NY 11749

**AERIAL VIEW** 

### **BUILDING SPECIFICATIONS**

- APPROX. 12.66 +/- ACRES
- ASKING RENT UPON REQUEST
- APPROVED PLAN FOR RESTAURANT PADS, RETAIL, ASSISTED LIVING AND HOTELS
- OWNER WILLING TO GROUND LEASE ENTIRE PARCEL AND/OR A PORTION TO GROUND LEASE
- NEIGHBORING TENANTS INCLUDE WALDBAUMS, TGI FRIDAYS, STOP & SHOP, WAL-MART, WALGREENS, RITE AID AND MANY OTHERS
- MOTOR PKWY 11K VPD
- VETERANS MEMORIAL HWY 33K VPD