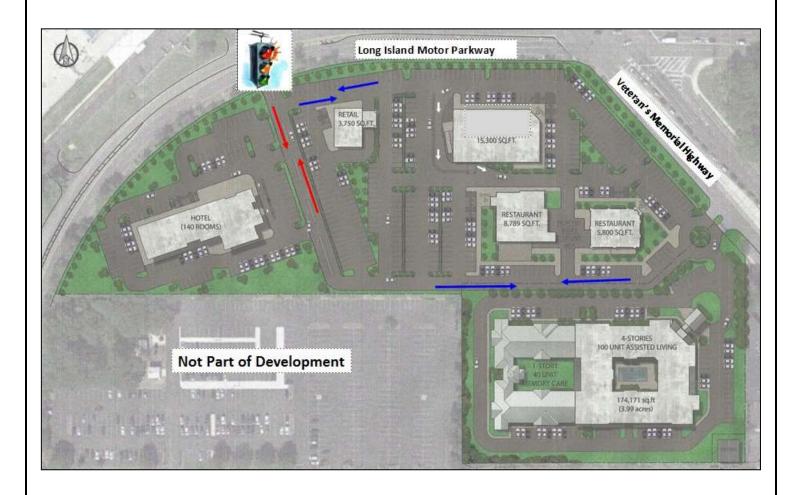

# **SITE PLAN**

### **BUILDING SPECIFICATIONS**

- APPROX. 12.66 +/- ACRES
- ASKING RENT UPON REQUEST
- APPROVED PLAN FOR RESTAURANT PADS, RETAIL, ASSISTED LIVING AND HOTELS
- OWNER WILLING TO GROUND LEASE ENTIRE PARCEL AND/OR A PORTION TO GROUND LEASE
- NEIGHBORING TENANTS INCLUDE WALDBAUMS, TGI FRIDAYS, STOP & SHOP, WAL-MART, WALGREENS, RITE AID AND MANY OTHERS
- MOTOR PKWY 11K VPD
- VETERANS MEMORIAL HWY 33K VPD